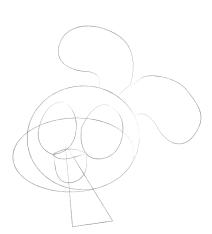

Start by drawing a circle, with a squashed circle inside it. This makes the basic shape of Anais' head. Then add a rectangle for the body.

Add some circles for eyes, then nose and mouth outlines as shown above. Two big ears can be added on top.

Draw some guidelines for the arms and legs and a semi-circle for the tail.

Using the template for the face define the features by drawing in the pupils, nose and teeth. Draw circles at the end of the arms for hands.