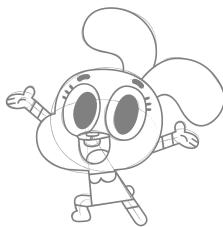

Using your guides mark out Anais' arms, hands, legs and feet. Draw eyebrows and eyelashes to give Anais a cute expression. Don't forget the dress details.

Draw over Anais' outline with a thick black marker. Rub out the guides and any sketchy lines. Colour her in and Taa Daa, it's Anais!