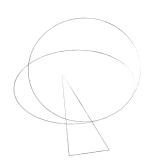

Start by drawing a circle, with a squashed circle inside it. This makes the basic shape of Anais' head. Then add a rectangle for the body.

Add some circles for eyes, then nose and mouth outlines as shown above. Two big ears can be added on top.