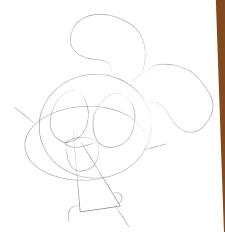

Draw some guidelines for the arms and legs and a semi-circle for the tail.

Using the template for the face define the features by drawing in the pupils, nose and teeth. Draw circles at the end of the arms for hands.

Using your guides mark out Anais' arms, hands, legs and feet. Draw eyebrows and eyelashes to give Anais a cute expression. Don't forget the dress details.

Draw over Anais' outline with a thick black marker. Rub out the guides and any sketchy lines. Colour her in and Taa Daa, it's Anais!