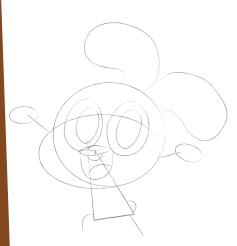

Start by drawing a circle, with a squashed circle inside it. This makes the basic shape of Anais' head. Then add a rectangle for the body.

Add some circles for eyes, then nose and mouth outlines as shown above. Two big ears can be added on top.