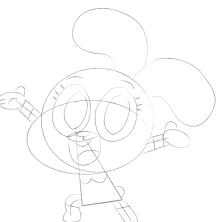

Draw some guidelines for the arms and legs and a semi-circle for the tail.

Using the template for the face define the features by drawing in the pupils, nose and teeth. Draw circles at the end of the arms for hands.