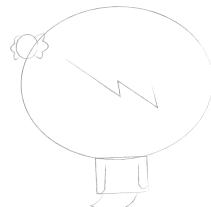

Start by drawing Carrie's head. An oval shape with a square body underneath.

Under the square draw in the rest of her body. Add a circle to the left of the head. This will become her bow.

Draw in the details of the bow.
Add a zig zag in the middle of
the circle for her fringe. Be
sure to include her arms by
her side.

Finish her off by drawing in her face. An angry eye and a semi-circle makes her look like she is annoyed at Gumball (again!).

Draw over Carrie's outline with a thick black marker. Rub out the guides and any sketchy lines.