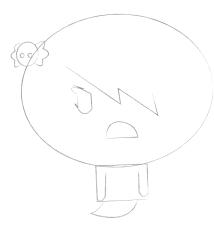

Start by drawing Carrie's head. An oval shape with a square body underneath.

Under the square draw in the rest of her body. Add a circle to the left of the head. This will become her bow.

Draw in the details of the bow.
Add a zig zag in the middle of
the circle for her fringe. Be
sure to include her arms by
her side.

Finish her off by drawing in her face. An angry eye and a semi-circle makes her look like she is annoyed at Gumball (again!).

Draw over Carrie's outline with a thick black marker. Rub out the guides and any sketchy lines.