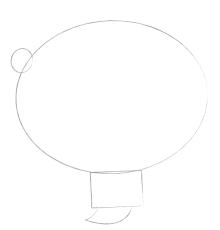

Start by drawing Carrie's head. An oval shape with a square body underneath.

Under the square draw in the rest of her body. Add a circle to the left of the head. This will become her bow.

Draw in the details of the bow.
Add a zig zag in the middle of
the circle for her fringe. Be
sure to include her arms by
her side.