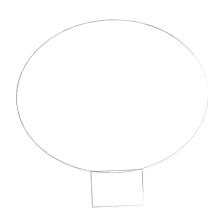

Start by drawing Carrie's head. An oval shape with a square body underneath.

Under the square draw in the rest of her body. Add a circle to the left of the head. This will become her bow.

Draw in the details of the bow.
Add a zig zag in the middle of
the circle for her fringe. Be
sure to include her arms by
her side.